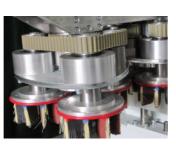

### **Alpha-Brush INFINITY**

The Infinity machine is the perfect solution for small to medium size companies. It is built with heavy duty motors components & frame designed for years of demanding use & can be used in the wood, metal, plastic & composite industry. The machine is designed with an interchangeable system, that will allow fast changing of the different units for different applications. The machine comes in three different width, 600mm (24"), 1000mm (40") & 1350mm (52") & can be supplied with one, two, three or four sanding station. The different

units are easily changed by lifting up the front cover, then lifting the two handles on top & slide the unit into a trolley for easily moving or storage.

The machine has separate adjustable speed control for each unit as well for the conveyor. The height adjustment is done by turning a handwheel & measured down to 0.1 mm with electrical SIKO counters. (Can be set to US or Metric). The machine comes standard with 2.2 kw motors, but can be upgraded upto 11kw, depending on the application. The machine is already prepared with vacuum table outlet so an external vacuum fan can easily be connected.