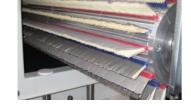

### **Alpha-Brush INFINITY**

The Infinity machine is the perfect solution for small to medium size companies. It is built with heavy duty motors components & frame designed for years of demanding use & can be used in the wood, metal, plastic & composite industry. The machine is designed with an interchangeable system, that will allow fast changing of the different units for different applications. The machine comes in three different width, 600mm (24"), 1000mm (40") & 1350mm (52") & can be supplied with one, two, three or four sanding station. The different

units are easily changed by lifting up the front cover, then lifting the two handles on top & slide the unit into a trolley for easily moving or storage.

The machine has separate adjustable speed control for each unit as well for the conveyor. The height adjustment is done by turning a handwheel & measured down to 0.1 mm with electrical SIKO counters. (Can be set to US or Metric). The machine comes standard with 2.2 kw motors, but can be upgraded upto 11kw, depending on the application. The machine is already prepared with vacuum table outlet so an external vacuum fan can easily be connected.

DS BUFFING PADS

SCB DISC

PTH

TYNEX BRUSH

CONTROL PANEL

**VACUUM OUTLET** 

STEEL BRUSH

BS STRIP SYSTEM

SCB ROLL