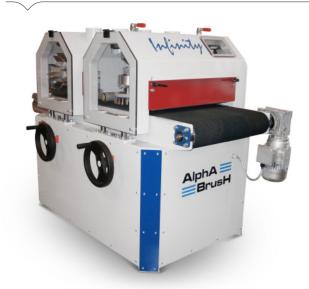

### **Alpha-Brush INFINITY**

The Infinity machine is the perfect solution for small to medium size companies. It is built with heavy duty motors components & frame designed for years of demanding use & can be used in the wood, metal, plastic & composite industry. The machine is designed with an interchangeable system, that will allow fast changing of the different units for different applications. The machine comes in three different width, 600mm (24"), 1000mm (40") & 1350mm (52") & can be supplied with one, two, three or four sanding station. The different

units are easily changed by lifting up the front cover, then lifting the two handles on top & slide the unit into a trolley for easily moving or storage.

The machine has separate adjustable speed control for each unit as well for the conveyor. The height adjustment is done by turning a handwheel & measured down to 0.1 mm with electrical SIKO counters. (Can be set to US or Metric). The machine comes standard with 2.2 kw motors, but can be upgraded upto 11kw, depending on the application. The machine is already prepared with vacuum table outlet so an external vacuum fan can easily be connected.