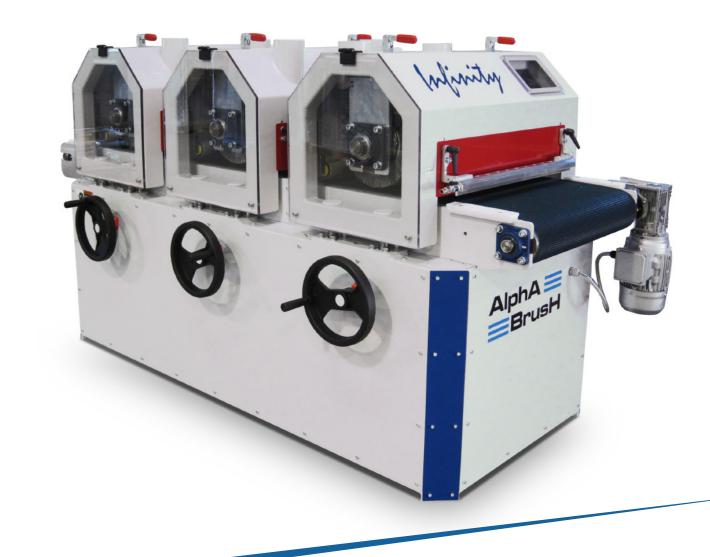

### **Alpha-Brush INFINITY**

The Infinity machine is the perfect solution for small to medium size companies. It is built with heavy duty motors components & frame designed for years of demanding use & can be used in the wood, metal, plastic & composite industry. The machine is designed with an interchangeable system, that will allow fast changing of the different units for different applications. The machine comes in three different width, 600mm (24"), 1000mm (40") & 1350mm (52") & can be supplied with one, two, three or four sanding station. The different

units are easily changed by lifting up the front cover, then lifting the two handles on top & slide the unit into a trolley for easily moving or storage.

The machine has separate adjustable speed control for each unit as well for the conveyor. The height adjustment is done by turning a handwheel & measured down to 0.1 mm with electrical SIKO counters. (Can be set to US or Metric). The machine comes standard with 2.2 kw motors, but can be upgraded upto 11kw, depending on the application. The machine is already prepared with vacuum table outlet so an external vacuum fan can easily be connected.