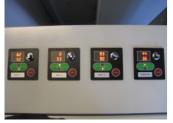

units are easily changed by lifting up the front cover, then lifting the two handles on top & slide the unit into a trolley for easily moving or storage.

The machine has separate adjustable speed control for each unit as well for the conveyor. The height adjustment is done by turning a handwheel & measured down to 0.1 mm with electrical SIKO counters. (Can be set to US or Metric). The machine comes standard with 2.2 kw motors, but can be upgraded upto 11kw, depending on the application. The machine is already prepared with vacuum table outlet so an external vacuum fan can easily be connected.