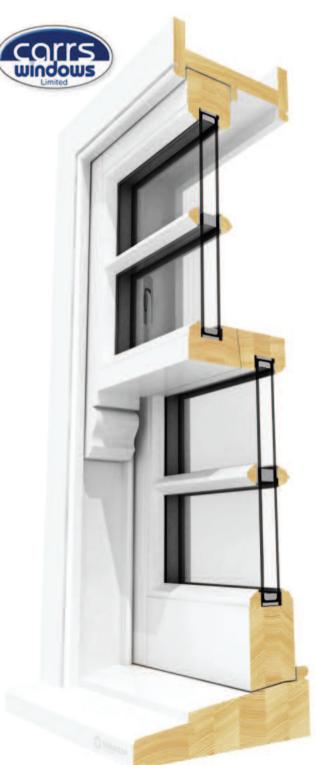

In 2016 they visited the W16 Exhibition and saw the machine in action again producina UK Style Casement Windows & Doors plus the Box Sliding Windows manufacturing the Horn Section, and Including Machining all the Box Components for Spring **Balances and Traditional** Pulleys & Weights, Trenching the Cill and Head, Moulding the Cill Section, Producing Beading all on one machine "A great piece of machinery that's not only incredibly accurate but quick too" was Mr Marc Carr comments during discussions with Ian Brown of IWM and Mr Jaraslav Soukup. Compared to the way we made our Windows and Doors, manually on traditional machines i.e. Old Fashioned Traditional Machining Methods on a Spindle Moulder with manual setup Tenon and Profile Tooling