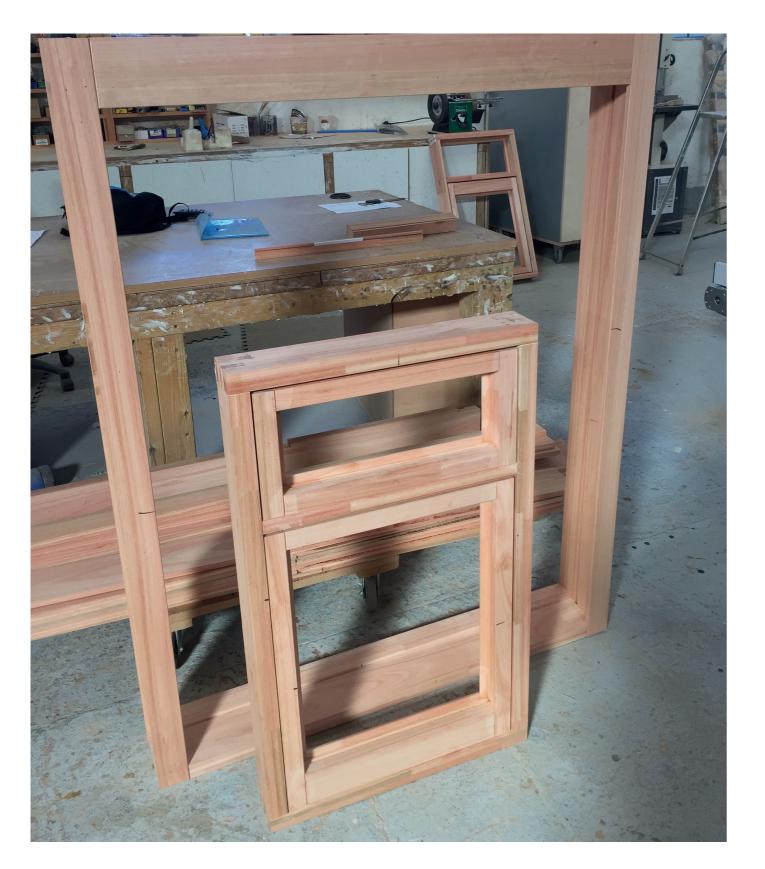

West Joinery of Harefield first saw the Soukup CNC window machining centre model Crafter at W10 woodworking machinery show at the NEC, Birmingham in 2010 - the company knew that the machine was the ideal machine for its growing joinery business manufacturing casement windows and doors plus traditional box sliding sash windows. But as a new start-up company, it was just a dream.

Once again in 2014 the company visited the W14 exhibition and yet again saw its dream machine in action producing casement windows and doors plus box sliding windows - including manufacturing the horn section, boxes for spring balances and traditional pulleys and weights, trenching the cill and head, moulding the cill section, and producing beading - all on one impressive machine. "A truly unique machine for the UK joinery

manufacturer," comments West Joinery's Algis Stasiunas in discussions with Ian Brown of supplier IWM and Jaraslav Soukup.

"Compared to the way we made our windows and doors, manually on traditional machines ie old fashioned push-pull single-end tenoner then on a spindle moulder plus the mortising all very slow labour-intensive processing - we would be lucky if we made 10-15 windows a week! But with the Soukup Crafter, in two days we can easily make at least 20 completed windows