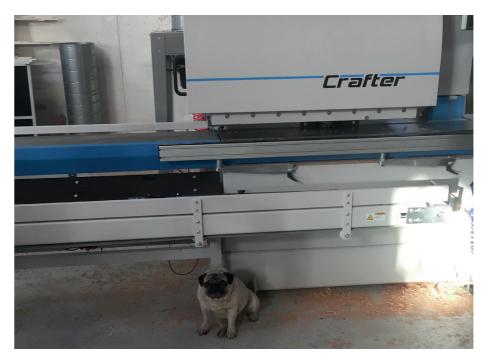

## So forward to 2012. West Joinery visited the W12 show, and again was very impressed with the Soukup CNC Crafter but nothing else it saw at the show could help its growing joinery business.

The Soukup CNC Crafter is unique in that with its own Soukup Wincreator software, it makes the production of UK-style windows and doors quite effortless. It takes up very little floor space – just 2m x 2m – meaning it will fit into most small joinery workshops. But sadly the dream remained just that as financially-speaking, the Crafter was still out of West Joinery's reach.

Once again in 2014 the company visited the W14 exhibition and yet again saw its dream machine in action producing casement windows and doors plus box sliding windows - including manufacturing the horn section, boxes for spring balances and traditional pulleys and weights, trenching the cill and head, moulding the cill section, and producing beading - all on one impressive machine. "A truly unique machine for the UK joinery