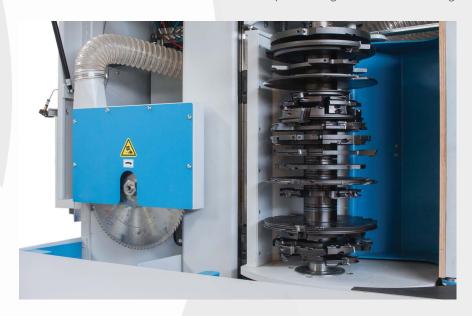

Innovative change system for tenoning tools

Chip breaking device for tenoning

- industrial PC with screen 12"
- cut-off saw Ø 400 mm, motor 4 HP (3kW)
- tenoning carriage for tilting +/- 60°
- fence with electronic measuring system
- tenoning unit L = 620 mm, motor 16 HP (11,2 kW), rpm 3000, max tool diameter 320 mm
- horizontal unit motor 5,5 HP (4,5kW) for sash horn moulding (optional)