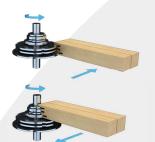

Innovative change system for tenoning tools

Chip breaking device for tenoning

- industrial PC with screen 12"
- cut-off saw Ø 400 mm, motor 4 HP (3kW)
- tenoning carriage for tilting +/- 60°
- fence with electronic measuring system
- tenoning unit L = 620 mm, motor 16 HP (11,2 kW), rpm 3000, max tool diameter 320 mm
- horizontal unit motor 5,5 HP (4,5kW) for sash horn moulding (optional)