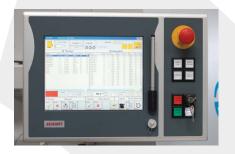

## Wizard Tenon

Tenoning machine for windows and doors with a forwards-backwards working cycle

The creation of window components to be machined begins in WinCreator and then they are sent to the machine. The length of pieces, position of a cut-off saw and working tools are set automatically in the working cycle.

Innovative change system for tenoning tools

Chip breaking device for tenoning

- industrial PC with screen 12"
- cut-off saw Ø 400 mm, motor 4 HP (3kW)
- tenoning carriage for tilting +/- 60°
- fence with electronic measuring system
- tenoning unit L = 620 mm, motor 16 HP (11,2 kW), rpm 3000, max tool diameter 320 mm
- horizontal unit motor 5,5 HP (4,5kW) for sash horn moulding (optional)