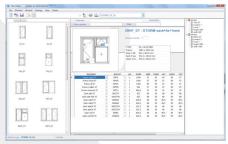

## Wizard Tenon

Tenoning machine for windows and doors with a forwards-backwards working cycle

The creation of window components to be machined begins in WinCreator and then they are sent to the machine. The length of pieces, position of a cut-off saw and working tools are set automatically in the working cycle.