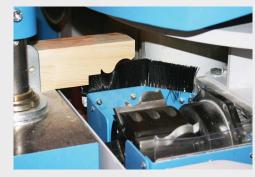

ree stormproof sashes or presquared components for knock-down frames.



## Wizard Tenon

Tenoning machine for windows and doors with a forwards-backwards working cycle







The creation of window components to be machined begins in WinCreator and then they are sent to the machine. The length of pieces, position of a cut-off saw and working tools are set automatically in the working cycle.







Innovative change system for tenoning tools

Chip breaking device for tenoning





- industrial PC with screen 12"
- cut-off saw Ø 400 mm, motor 4 HP (3kW)
- tenoning carriage for tilting +/- 60°
- fence with electronic measuring system
- tenoning unit L = 620 mm, motor 16 HP (11,2 kW), rpm 3000, max tool diameter 320 mm
- horizontal unit motor 5,5 HP (4,5kW) for sash horn moulding (optional)



Horizontal milling unit for heritage sash horn detail - optional



## SOUKUP s.r.o.

Komerční 518, 251 02 Prague - Nupaky, Czech Republic Tel.: +420 241 403 110, E-mail: info@soukup.cz www.soukup.cz