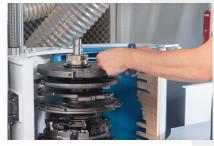

Innovative change system for tenoning tools

Chip breaking device for tenoning

- industrial PC with screen 12"
- cut-off saw Ø 400 mm, motor 4 HP (3kW)
- tenoning carriage for tilting +/- 60°
- fence with electronic measuring system
- tenoning unit L = 620 mm, motor 16 HP (11,2 kW), rpm 3000, max tool diameter 320 mm
- horizontal unit motor 5,5 HP (4,5kW) for sash horn moulding (optional)

Horizontal milling unit for heritage sash horn detail - optional