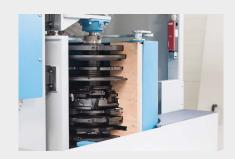

Innovative change system for tenoning tools

Chip breaking device for tenoning

- industrial PC with screen 12"
- cut-off saw Ø 400 mm, motor 4 HP (3kW)
- tenoning carriage for tilting +/- 60°
- fence with electronic measuring system
- tenoning unit L = 620 mm, motor 16 HP (11,2 kW), rpm 3000, max tool diameter 320 mm
- horizontal unit motor 5,5 HP (4,5kW) for sash horn moulding (optional)