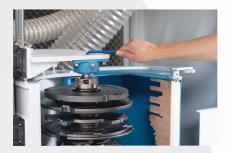

Innovative change system for tenoning tools

Chip breaking device for tenoning

- industrial PC with screen 12"
- cut-off saw Ø 400 mm, motor 4 HP (3kW)
- tenoning carriage for tilting +/- 60°
- fence with electronic measuring system
- tenoning unit L = 620 mm, motor 16 HP (11,2 kW), rpm 3000, max tool diameter 320 mm
- horizontal unit motor 5,5 HP (4,5kW) for sash horn moulding (optional)