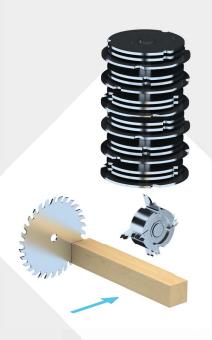

Innovative change system for tenoning tools

Chip breaking device for tenoning

- industrial PC with screen 12"
- cut-off saw Ø 400 mm, motor 4 HP (3kW)
- tenoning carriage for tilting +/- 60°
- fence with electronic measuring system
- tenoning unit L = 620 mm, motor 16 HP (11,2 kW), rpm 3000, max tool diameter 320 mm
- horizontal unit motor 5,5 HP (4,5kW) for sash horn moulding (optional)