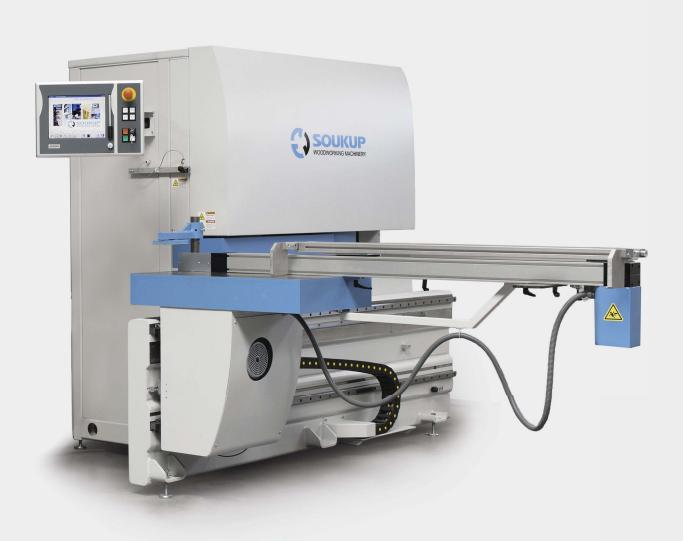

## Wizard Tenon

Tenoning machine for windows and door frames

forwards

backwards

Special program for a tenon pre-cut produces tear-free stormproof sashes or presquared components for knock-down frames.

## Wizard Tenon

Tenoning machine for windows and doors with a forwards-backwards working cycle

The creation of window components to be machined begins in WinCreator and then they are sent to the machine. The length of pieces, position of a cut-off saw and working tools are set automatically in the working cycle.