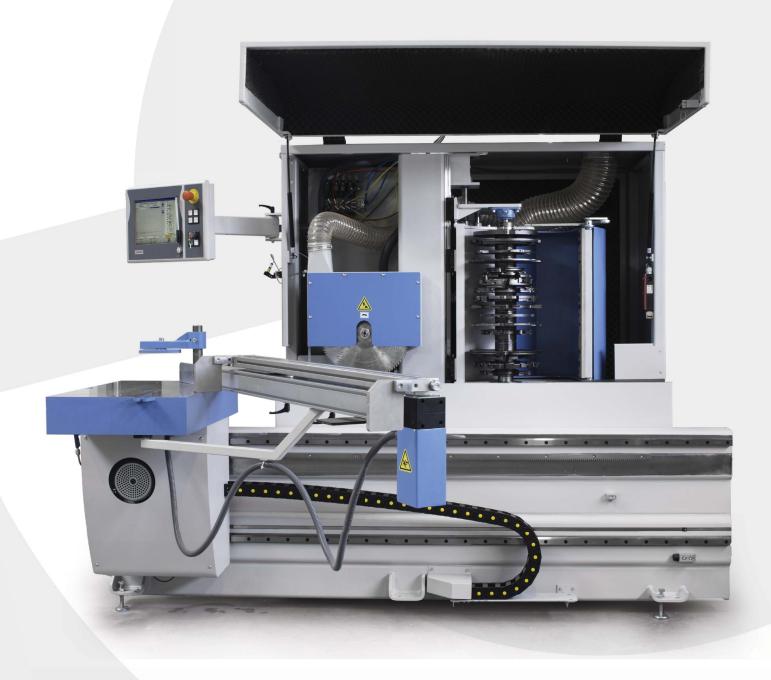

Innovative change system for tenoning tools

Chip breaking device for tenoning

- industrial PC with screen 12"
- cut-off saw Ø 400 mm, motor 4 HP (3kW)
- tenoning carriage for tilting +/- 60°
- fence with electronic measuring system
- tenoning unit L = 620 mm, motor 16 HP (11,2 kW), rpm 3000, max tool diameter 320 mm
- horizontal unit motor 5,5 HP (4,5kW) for sash horn moulding (optional)

Horizontal milling unit for heritage sash horn detail - optional